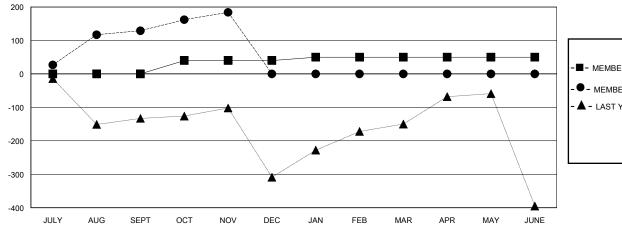

## GOALS AND ACTUAL MEMBERS CUMULATIVE

|   | ■ WEMBER GROWTH NET GOAL          |  |  |  |  |  |  |
|---|-----------------------------------|--|--|--|--|--|--|
|   | - ● - MEMBER GROWTH ACTUAL        |  |  |  |  |  |  |
| _ | - ▲ - LAST YEAR MEMBERSHIP ACTUAL |  |  |  |  |  |  |
|   |                                   |  |  |  |  |  |  |
|   |                                   |  |  |  |  |  |  |
|   |                                   |  |  |  |  |  |  |
|   |                                   |  |  |  |  |  |  |
|   |                                   |  |  |  |  |  |  |

## District 305 N1

GMT: LOCATION PAKISTAN GMT CA

| Clubs                 |               |           |               | Members               |                        |                         |                                                    |
|-----------------------|---------------|-----------|---------------|-----------------------|------------------------|-------------------------|----------------------------------------------------|
| RESULTS FOR 2024-2025 |               |           |               | RESULTS FOR 2024-2025 |                        |                         |                                                    |
| QUARTER               | NEW CLUB GOAL | NEW CLUBS | DROPPED CLUBS | QUARTER MEMB          | SER GROWTH NET<br>GOAL | MEMBER GROWTH<br>ACTUAL | DROPPED<br>MEMBERS ACTUAL<br>(including transfers) |
| JULY/AUG/SEPT         | 0             | 1         | 1             | JULY/AUG/SEPT         | 0                      | 221                     | 55                                                 |
| OCT/NOV/DEC           | 1             | 1         | 0             | OCT/NOV/DEC           | 40                     | 127                     | 60                                                 |
| JAN/FEB/MAR           | 0             | 0         | 0             | JAN/FEB/MAR           | 10                     | 0                       | 0                                                  |
| APR/MAY/JUNE          | 0             | 0         | 0             | APR/MAY/JUNE          | 0                      | 0                       | 0                                                  |