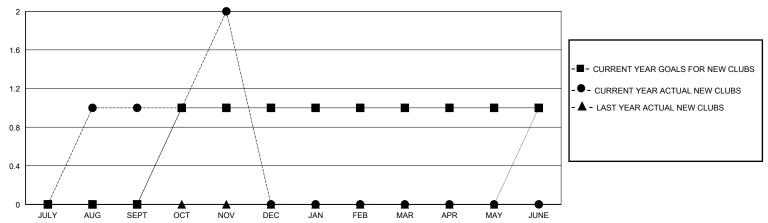

## GOALS AND ACTUAL NEW CLUBS CUMULATIVE

## District 305 N1

GMT: LOCATION PAKISTAN GMT CA

| Clubs                 |               |           |               | Members               |                        |                         |                                                    |
|-----------------------|---------------|-----------|---------------|-----------------------|------------------------|-------------------------|----------------------------------------------------|
| RESULTS FOR 2024-2025 |               |           |               | RESULTS FOR 2024-2025 |                        |                         |                                                    |
| QUARTER               | NEW CLUB GOAL | NEW CLUBS | DROPPED CLUBS | QUARTER MEMB          | SER GROWTH NET<br>GOAL | MEMBER GROWTH<br>ACTUAL | DROPPED<br>MEMBERS ACTUAL<br>(including transfers) |
| JULY/AUG/SEPT         | 0             | 1         | 1             | JULY/AUG/SEPT         | 0                      | 221                     | 55                                                 |
| OCT/NOV/DEC           | 1             | 1         | 0             | OCT/NOV/DEC           | 40                     | 127                     | 60                                                 |
| JAN/FEB/MAR           | 0             | 0         | 0             | JAN/FEB/MAR           | 10                     | 0                       | 0                                                  |
| APR/MAY/JUNE          | 0             | 0         | 0             | APR/MAY/JUNE          | 0                      | 0                       | 0                                                  |